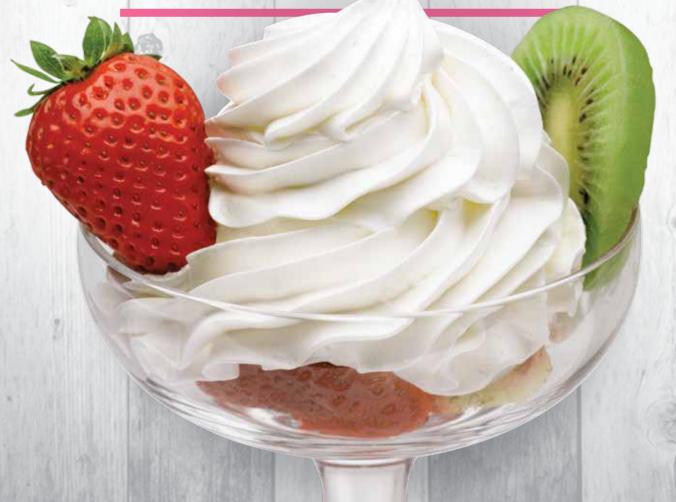

# **VERSATILITY**

**REAL WHIPPED CREAM.** Makes any dessert, snack, hot beverage, or breakfast extra special. Top pancakes or waffles with Real Whipped Cream, fruit and chocolate sauce. Transform lattes and hot chocolate from ordinary to extraordinary. And add a dollop of decadence to pies, brownies and cakes.

**AVAILABLE IN HALF THE FAT.** Use our lighter format for light-as-air desserts.