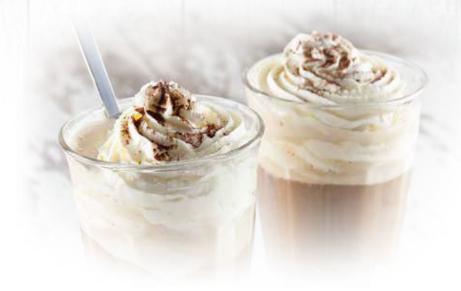

# **VERSATILITY**

**REAL WHIPPED CREAM.** Makes any dessert, snack, hot beverage, or breakfast extra special. Top pancakes or waffles with Real Whipped Cream, fruit and chocolate sauce. Transform lattes and hot chocolate from ordinary to extraordinary. And add a dollop of decadence to pies, brownies and cakes.