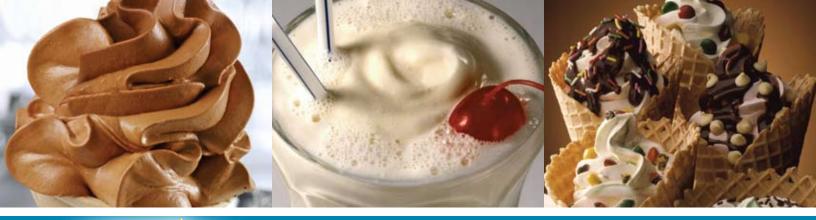

- **No refrigeration** ambient storage frees up freezer and fridge space.
- **Soft Serve Mix** become a soft serve destination when you serve up vanilla or chocolate swirls in a cone, sundae or banana split.
- Milkshake Mix serve up thick and rich Vanilla or Chocolate shakes with ease and consistency.