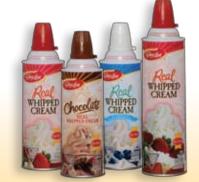

## Real Whipped Cream A delicious addition to everything!

**Made with Real Cream** – the rich flavour and texture from 20% M.F. adds a delicious bit of decadence to everything!

**Aerosol format** – ready-to-use for convenience and labour savings.

**Also available in Chocolate** – add a chocolate lover's twist to all your favourite desserts.

**Tamper-evident** – the seal on the cap ensures product quality and consumer safety.

**Versatile** – so many applications, Real Whipped Cream tastes great anytime.