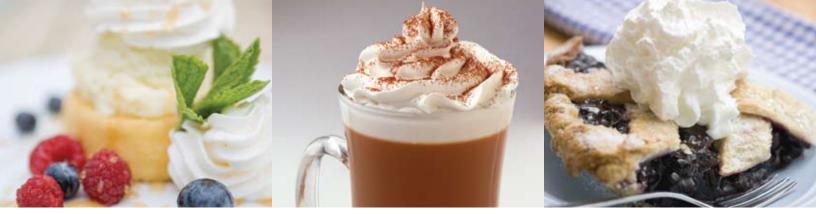

- Top pancakes or waffles with Real Whipped Cream and fruit or chocolate sauce.
- Make your signature desserts mouth watering.
   Turn an ice cream into a sundae or a pudding into a decadent parfait; top pies, brownies and cakes and see your customers smile.
- Transform lattes and hot chocolate from ordinary to extraordinary.